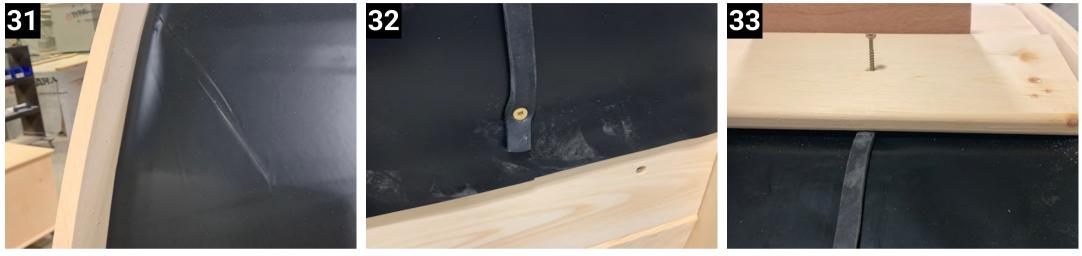

Top staves is now down and all staves are in place and screw all down with 3" screws

Cut excess membrane off. Staples hold it in place.

Finished front look

put membrane over and over lap ends. Staple down on ends of staves.

Install barge boards now.

Put 3 screws into each bargeboard

barge boards clamp down membrane

Put rubber strips over top and fasten on each end. put strips about 6" from ends of sauna. if a 3rd is needed, center Start putting roof boards on by starting at bottom of both sides and work up. Bottom board is at same level as stave.