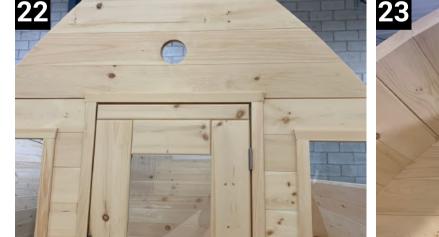

Continue putting staves on till you get near top. Do not screw down last 3 full one on each side until top stave in

Fit top stave in by lifting other two up a bit. Then push all 3 down together

Date: 26/09/2022 Page 4 of 6

Top staves is now down and all staves are in place and screw all down with 3" screws

Cut excess membrane off. Staples hold it in place.

Finished front look

put membrane over and over lap ends. Staple down on ends of staves.