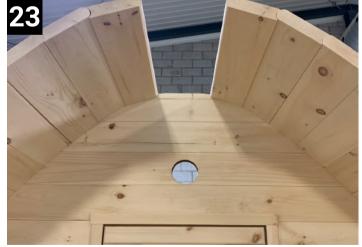

Place door in as shown

Process Ref. No: 30060 Revision: 1.027 Revision date: 26/09/2022 Date: 26/09/2022 Page 2 of 6

Place side wall in as shown.

Place final side in and start putting stave on. Stop at 5 high to put benches in

Fasten each stave with one screw at each end into wall boards

STOP, STOP, Stop at 5 staves high on each side. Now install benches. This is the only stage benches will fit in.

Use 4" screws on angle to fasten wall together with last section