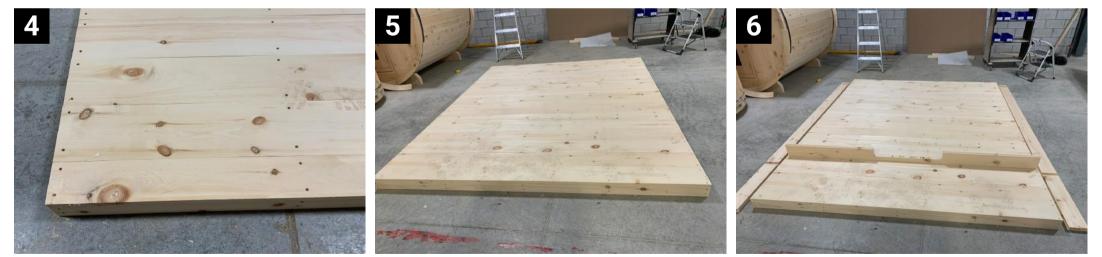

Line up boards as shown and fasten with two screws into the ends

Start with wide floor boards and fasten down. Leave Put last narrow floor board at back of sauna Center isle with no screws.

Fasten floor down on 2 outside floor beams but not down Center isle. Leave it