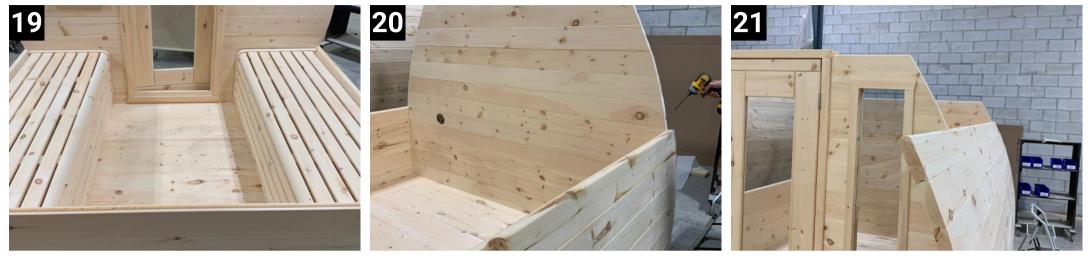

for bench height 2x4 support use measuring sticks as shown. fasten 2x4 to stave for benches to sit on.

put benches in over wall at this point and fasten to wall through bench arms. bench just sits on 2 x4 at back.