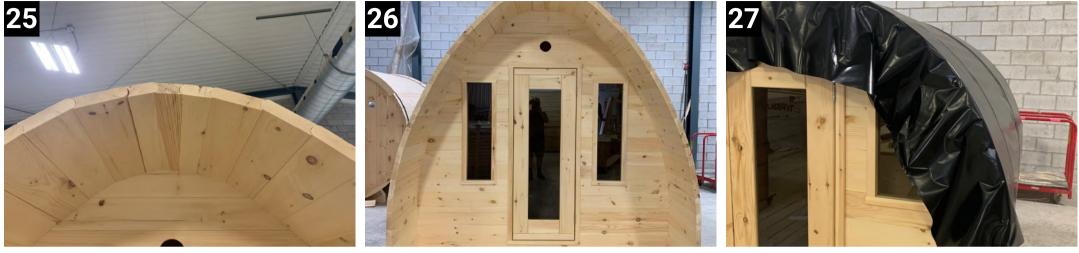

Finished floor look

Place a stave on each side to be ready for assembly

Place back wall now and fasten

When fastening staves on walls put tight. No gap between wall and stave

Put bottom front wall in and bottom back wall in

At this stage install floor cleats to secure sauna to floor. These are premade 2x4's with pocket holes in them.

Put in floor cleats, screw into picket holes to hold stave then down into floor to secure everything