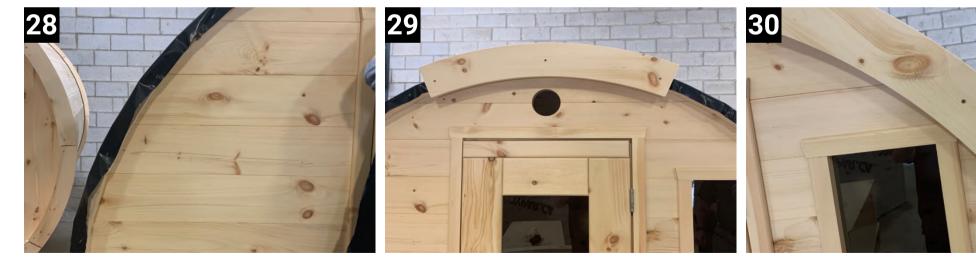

Place door in as shown

Process Ref. No: 30060 Revision: 1.027 Revision date: 26/09/2022 Date: 26/09/2022 Page 2 of 6

Place side wall in as shown.

Place final side in and start putting stave on. Stop at 5 high to put benches in