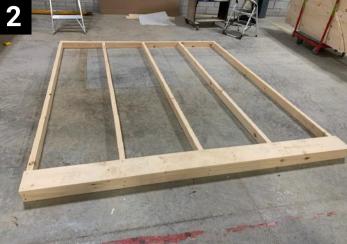

At this stage install floor cleats to secure sauna to floor. These are premade 2x4's with pocket holes in them.

Put in floor cleats, screw into picket holes to hold stave then down into floor to secure everything