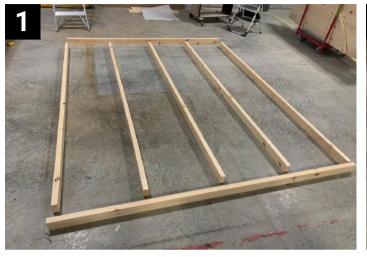

At this stage install floor cleats to secure sauna to floor. These are premade 2x4's with pocket holes in them.

Put in floor cleats, screw into picket holes to hold stave then down into floor to secure everything