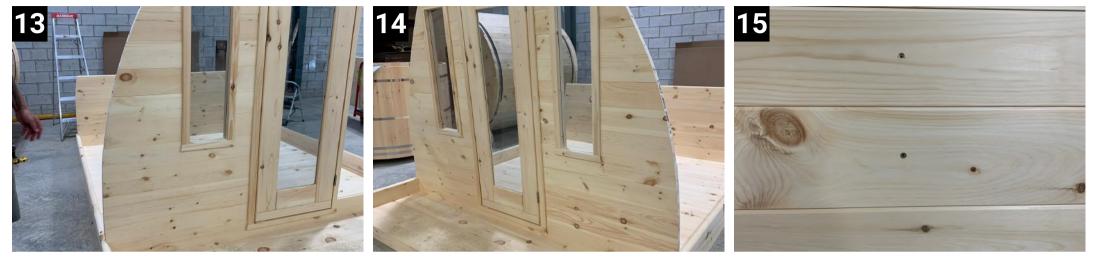

Place door in as shown

Process Ref. No: 30060 Revision: 1.027 Revision date: 26/09/2022 Date: 26/09/2022 Page 2 of 6

Place side wall in as shown.

Place final side in and start putting stave on. Stop at 5 high to put benches in

Fasten each stave with one screw at each end into wall boards

STOP, STOP, Stop at 5 staves high on each side. Now install benches. This is the only stage benches will fit in.

Use 4" screws on angle to fasten wall together with last section